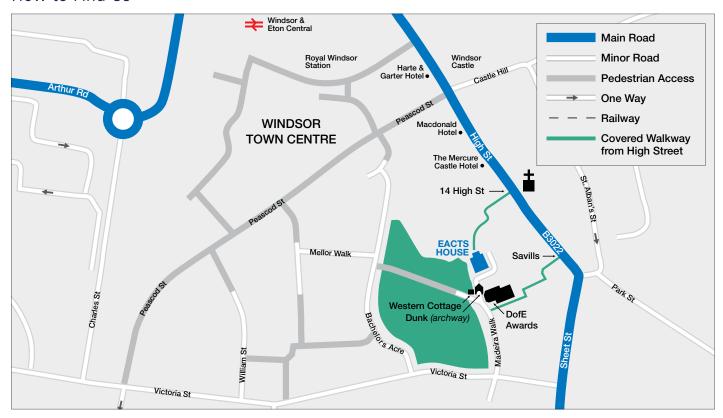

#### How to Find Us

#### **Directions**

#### From Windsor & Eton Central Station:

Alight train, turn right and walk through the station, head for Jaeger and other shops. Continue along pedestrian walkway, keep left and proceed towards the High Street and Windsor Castle. Turn right on to High Street and continue up the hill past the Harte & Garter Hotel to the traffic lights. Continue on the right-hand side of the road past the Macdonald Hotel & The Mercure Castle Hotel. Directly opposite the church is a covered walkway through No. 14 High Street. Follow this path through until you reach a car park, EACTS House is diagonally opposite.

#### From Windsor & Eton Riverside Station:

Alight train, exit station to main road and walk up to the traffic lights. Turn left at the lights on to Thames Street and follow the road round walking alongside the Castle wall. Continue up the hill on to High Street past the Harte & Garter Hotel up to the traffic lights. Continue on the right-hand side of the road past the Macdonald Hotel & The Mercure Castle Hotel. Directly opposite the church is a covered walkway through No. 14 High Street. Follow this path through until you reach a car park, EACTS House is diagonally opposite.