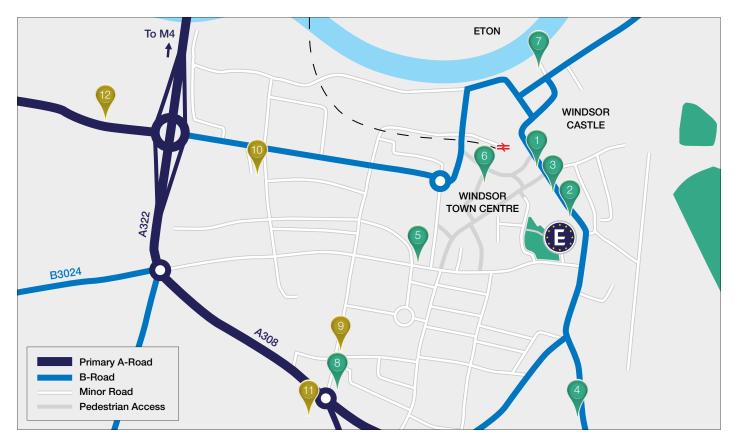

# Accomodation

### Hotels

| Key | Name                                              | Distance                       | Rating | Contact No       | Website                                                                      |
|-----|---------------------------------------------------|--------------------------------|--------|------------------|------------------------------------------------------------------------------|
| 1   | Harte & Garter                                    | 0.2 miles<br>(5 mins walking)  | ****   | +44 844 855 9131 | www.akkeronhotels.com/Hotels/Southern-England/<br>The-Harte-and-Garter-Hotel |
| 2   | Mercure Windsor Castle Hotel                      | 0.3 miles<br>(6 mins walking)  | ***    | +44 1753 252 800 | www.mercure.com/gb/hotel-6618-mercure-wind-sor-castle-hotel/index.shtml      |
| 3   | MacDonald Hotel                                   | 0.3 miles<br>(2 mins walking)  | ***    | +44 1753 483 100 | www.macdonaldhotels.co.uk/our-hotels/macdon-<br>ald-windsor-hotel            |
| 4   | The Royal Adelaide                                | 0.3 miles<br>(6 mins walking)  | ***    | +44 1753 863 916 | www.theroyaladelaide.com                                                     |
| 5   | Clarence Hotel                                    | 0.3 miles<br>(6 mins walking)  | ***    | +44 1753 864 436 | www.clarence-hotel.co.uk                                                     |
| 6   | Travel Lodge Central Windsor                      | 0.5 miles<br>(10 mins walking) | ***    | +44 8719 846 331 | www.travelodge.co.uk/hotels/329/Windsor-Central-hotel                        |
| 7   | Sir Christopher Wren Hotel                        | 0.6 miles<br>(11 mins walking) | ***    | +44 1753 442 400 | www.sirchristopherwren.co.uk                                                 |
| 8   | Holiday Inn Express (Opening 24th September 2012) | 0.7 miles<br>(13 mins walking) |        | +44 141-333 0545 | www.hiexpress.com/Windsor                                                    |

## Bed & Breakfast

| 9  | The Trooper Inn | 0.5 miles<br>(10 mins walking) | +44 1753 670 123 | www.thetrooperinnwindsor.com      |
|----|-----------------|--------------------------------|------------------|-----------------------------------|
| 10 | Oscar Lodge     | 0.8 miles<br>(15 mins walking) | +44 1753 830 613 | www.oscarhotel.co.uk              |
| 11 | Bernabó B&B     | 0.8 miles<br>(15 mins walking) | +44 1753 861 741 | www.bernabo-bedandbreakfast.co.uk |
| 12 | The Swan        | 1.2 miles<br>(23 mins walking) | +44 1753 862 069 | www.theswan-windsor.co.uk         |