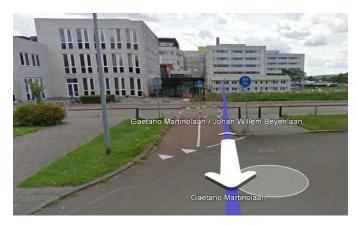

## **Directions from Maastricht UMC+ to EM-TRAC**

1. Leave Maastricht UMC+ at exit North and walk straight ahead to Gaetano Martinolaan

3. Walk straight ahead to the coner of the NH hotel and cross the street. Continue on the Gaetano Martinolaan