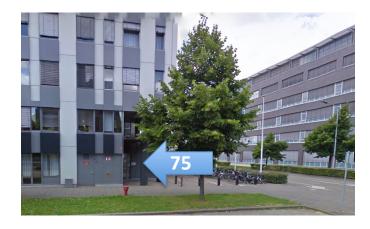

2. On your left side you will see the NH Hotel

4. Before you cross the street again, you will see the entrance of Gaetano Martinolaan 75

You can open the first door.

At the second door you'll see a doorbell at your right, please press the button for EM-TRAC. When you press this button we will open the door for you. If you have a Maastricht UMC+ card you can use this as well to open the door.