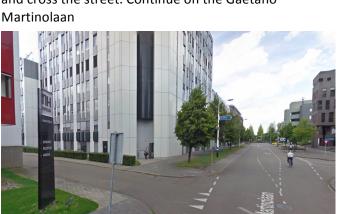

## **Directions from Maastricht UMC+ to EM-TRAC**

1. Leave Maastricht UMC+ at exit North and walk straight ahead to Gaetano Martinolaan

3. Walk straight ahead to the coner of the NH hotel and cross the street. Continue on the Gaetano Martinolaan