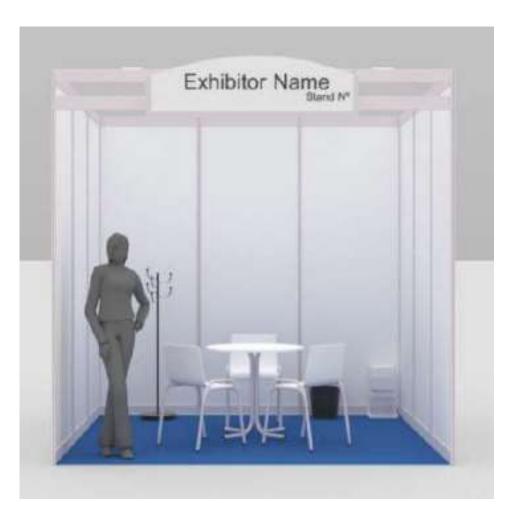

Price: 26,10€/sqm

- Aluminum profile structure;
- ❖Walls in white laminated panels;
- Exhibitor identification in auto-adhesive vinyl (upto 20 characters);
- ◆Carpet can be red, light gray, dark gray and dark blue;
- ❖Three Spotlights;
- ❖A table and three chairs;
- ❖A coat rack and a waste papper basket;
- ❖3 LED spotlights 50W each one 5K white light;
- ❖Initial clean;
- ❖Eletricity;

Price: 28,10€/sqm

All projects featured in this portfolio are the exclusive property of Fildesign, and can not be utilized in any manner nor for any means without the expressed written consent of Fildesign.