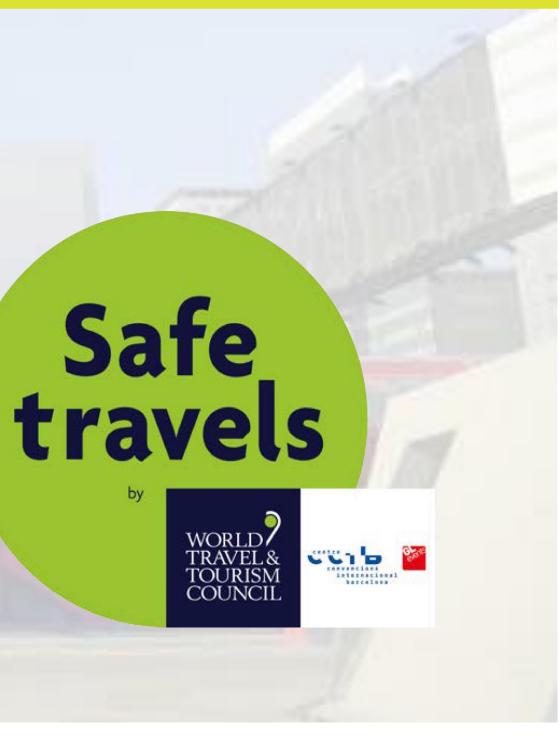

### Recognition

The CCIB has received the international seal "Safe Travels" from the World Travel & Tourism Council (WTTC) for its protocol against Covid-19 and as a member of the Barcelona Biosphere Commitment to Sustainable Tourism.

The badge is endorsed by the World Health Organization (WHO) guidelines.