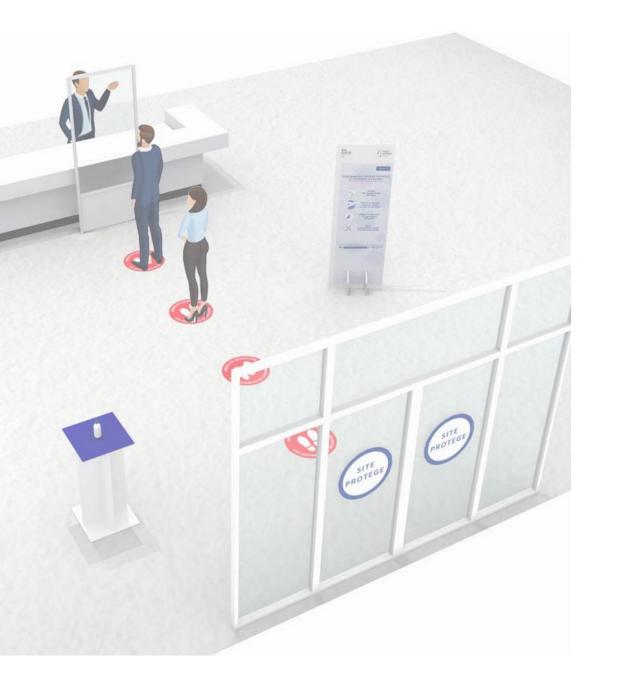

Encouraging 1.5 meter social distancing.

Reorganization of all the spaces, room capacities and the auditorium; with maximum capacity in each space, according to current regulations.

Maximum reduction of public contact points, particularly in the reception, delivery and waiting areas, security control...

Systems for measuring and monitoring people flow.

#### Physical distance and accesses

Technical solutions for credentials and online registrations.

Plexiglass panels installation and physical barriers in different spaces.

Disinfection tunnel, UV-C cabinets, disinfection mats...

Temperature control systems