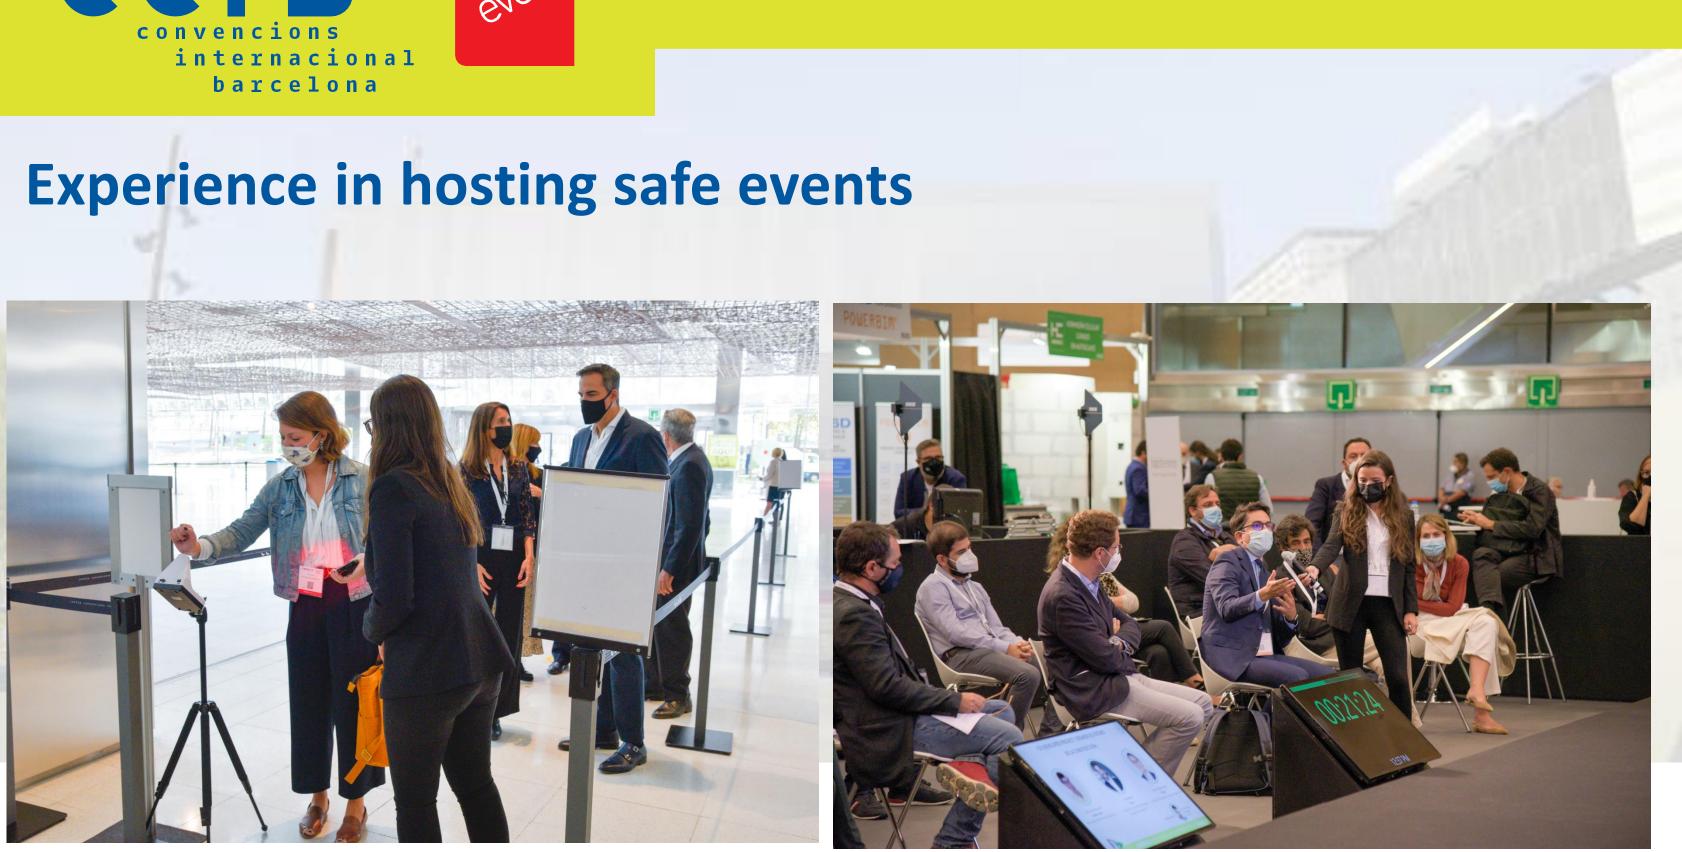

### **V** Personal shielding

Use of mask for employees and suppliers during the event. Use of mask for organizers and attendees.

Adapted equipment (hydroalcoholic gel, mask) for all emplo- yees and suppliers. Hand sanitizer gel dispensers in all acces- ses and strategic locations.

Automatic capacity control.

Increasing health personnel and isolation zone for delegates with symptoms compatible with COVID-19 until the arrival of health services.

Encouraging 1.5 meter social distancing.

Reorganization of all the spaces, room capacities and the auditorium; with maximum capacity in each space, according to current regulations.

Maximum reduction of public contact points, particularly in the reception, delivery and waiting areas, security control...

Technical solutions for credentials and online registrations.

Plexiglass panels installation and physical barriers in different spaces.

Disinfection tunnel, UV-C cabinets, disinfection mats...

Temperature control systems