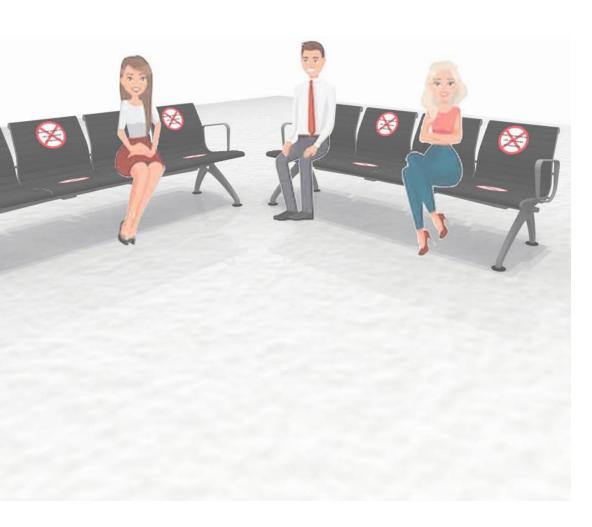

Encouraging 1.5 meter social distancing.

Reorganization of all the spaces, room capacities and the auditorium; with maximum capacity in each space, according to current regulations.

Maximum reduction of public contact points, particularly in the reception, delivery and waiting areas, security control...

#### Physical distance and accesses