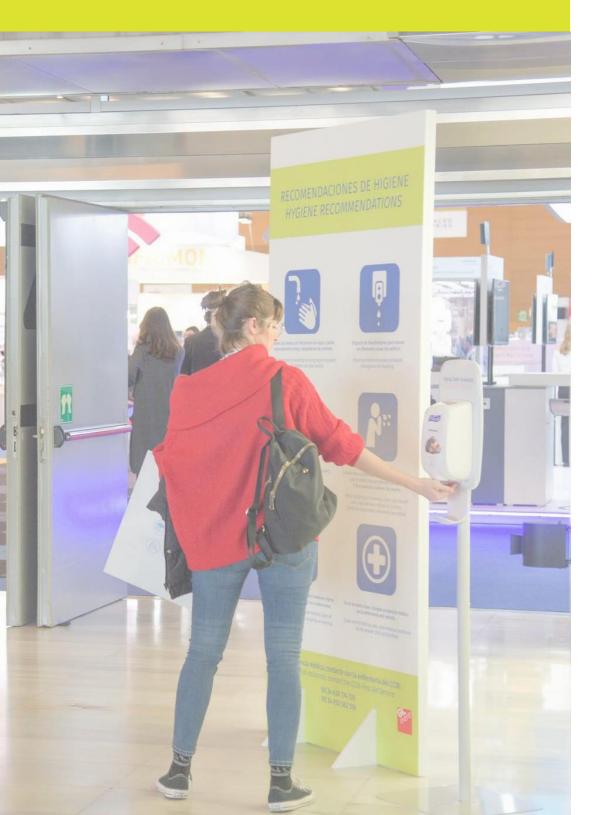

### **V** Personal shielding

Use of mask for employees and suppliers during the event. Use of mask for organizers and attendees.

Adapted equipment (hydroalcoholic gel, mask) for all emplo- yees and suppliers. Hand sanitizer gel dispensers in all acces- ses and strategic locations.

Dispone de desinfectante para manos en diferentes zonas del edificio

Hand sanitizers are widely available throughrout the building

Visible signage on safety and hygiene measures in bathrooms, registration desks, accesses, restoration...