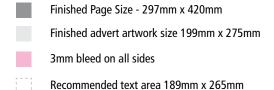

# **Full page advert**

Recommended text area 267mm x 390mm

#### **Artwork Requirements**

- Please add 3mm bleed on all sides
- NO crop or printers marks
- All transparency and layers flattened
- CMYK Colour only (No spot colour or RGB)
- Magazine image resolution 300dpi
- All fonts embedded