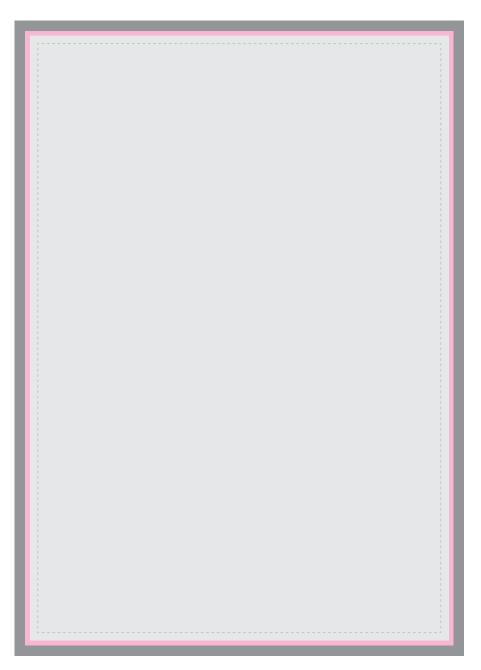

# **Full page advert**

Recommended text area 267mm x 390mm

#### **Artwork Requirements**

- Please add 3mm bleed on all sides
- NO crop or printers marks
- All transparency and layers flattened
- CMYK Colour only (No spot colour or RGB)
- Magazine image resolution 300dpi
- All fonts embedded