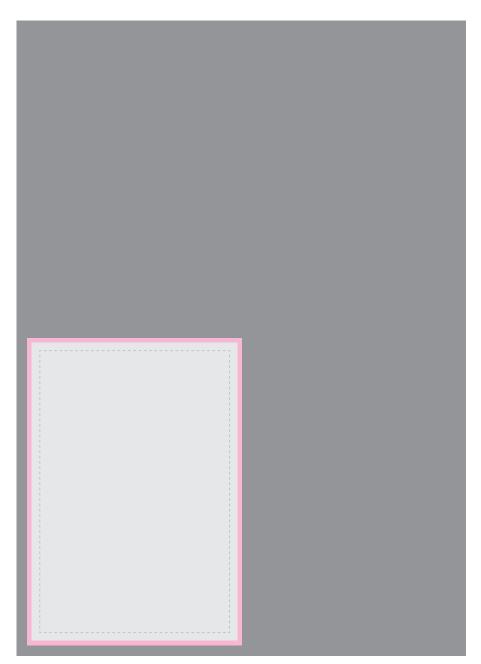

# **Quarter page advert**

#### **Artwork Requirements**

- Please add 3mm bleed on all sides
- NO crop or printers marks
- All transparency and layers flattened
- CMYK Colour only (No spot colour or RGB)
- Magazine image resolution 300dpi
- All fonts embedded