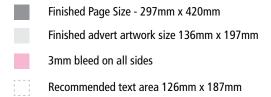

## **Banner advert**

## **Artwork Requirements**

- Please add 3mm bleed on all sides
- NO crop or printers marks
- All transparency and layers flattened
- CMYK Colour only (No spot colour or RGB)
- Magazine image resolution 300dpi
- All fonts embedded