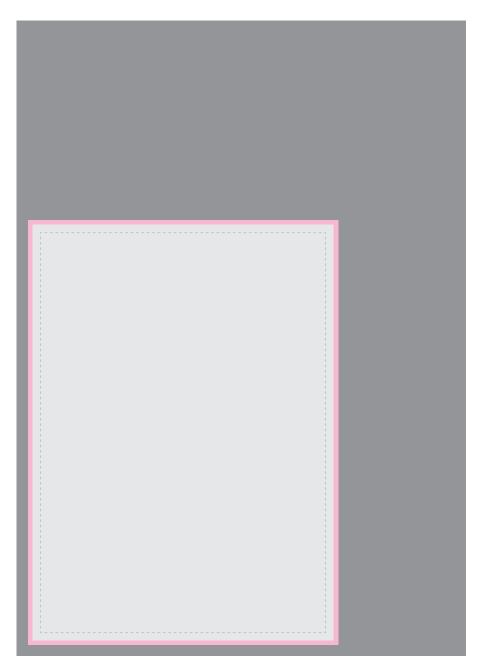

# **Full page advert**

Recommended text area 267mm x 390mm

#### **Artwork Requirements**

- Please add 3mm bleed on all sides
- NO crop or printers marks
- All transparency and layers flattened
- CMYK Colour only (No spot colour or RGB)
- Magazine image resolution 300dpi
- All fonts embedded