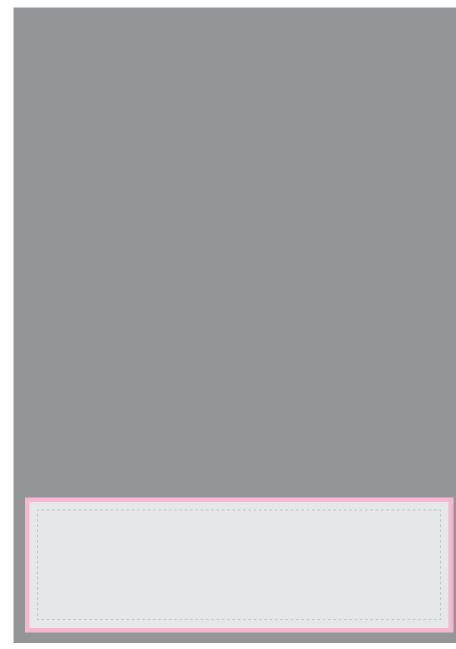

## **Banner advert**

Finished Page Size - 297mm x 420mm

Finished advert artwork size 277mm x 83mm

- 3mm bleed on all sides
- Recommended text area 267mm x 73mm

#### **Artwork Requirements**

- Please add 3mm bleed on all sides
- <u>NO</u> crop or printers marks
- All transparency and layers flattened
- CMYK Colour only (No spot colour or RGB)
- Magazine image resolution 300dpi
- All fonts embedded