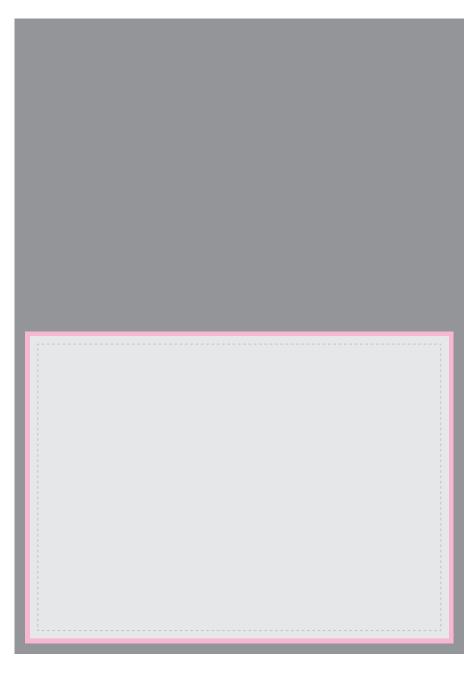

## **Island advert**

Finished Page Size - 297mm x 420mm

Finished advert artwork size 199mm x 275mm

- 3mm bleed on all sides
- Recommended text area 189mm x 265mm

#### **Artwork Requirements**

- Please add 3mm bleed on all sides
- NO crop or printers marks
- All transparency and layers flattened
- CMYK Colour only (No spot colour or RGB)
- Magazine image resolution 300dpi
- All fonts embedded