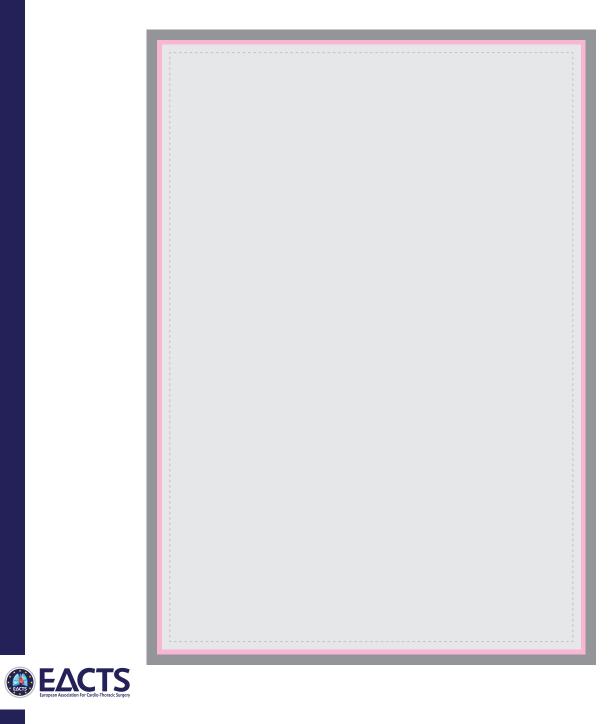

# **Full page advert**

Finished Page Size - 297mm x 420mm

Finished advert artwork size 277mm x 400mm

3mm bleed on all sides

Recommended text area 267mm x 390mm

#### **Artwork Requirements**

- Please add 3mm bleed on all sides
- <u>NO</u> crop or printers marks
- All transparency and layers flattened
- CMYK Colour only (No spot colour or RGB)
- Magazine image resolution 300dpi
- All fonts embedded