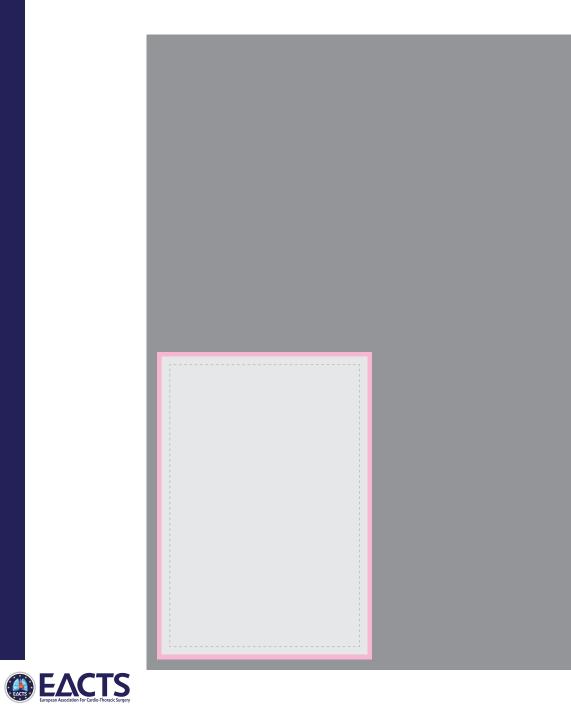

## Quarter page advert

Finished Page Size - 297mm x 420mm

Finished advert artwork size 136mm x 197mm

- 3mm bleed on all sides
- Recommended text area 126mm x 187mm

#### **Artwork Requirements**

- Please add 3mm bleed on all sides
- <u>NO</u> crop or printers marks
- All transparency and layers flattened
- CMYK Colour only (No spot colour or RGB)
- Magazine image resolution 300dpi
- All fonts embedded