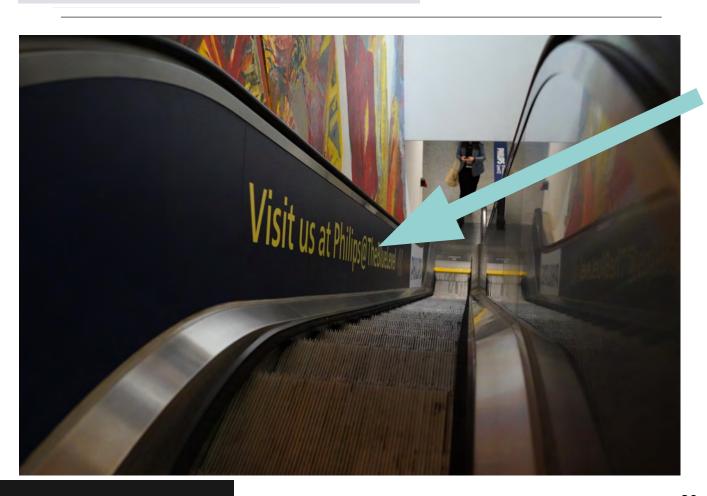

#### Entrance Escalator (LED)

Location: Level 0 by escalator to Level -2

Format: 16:9

Resolution: 3840 x 2160px

Price

€ 15,000