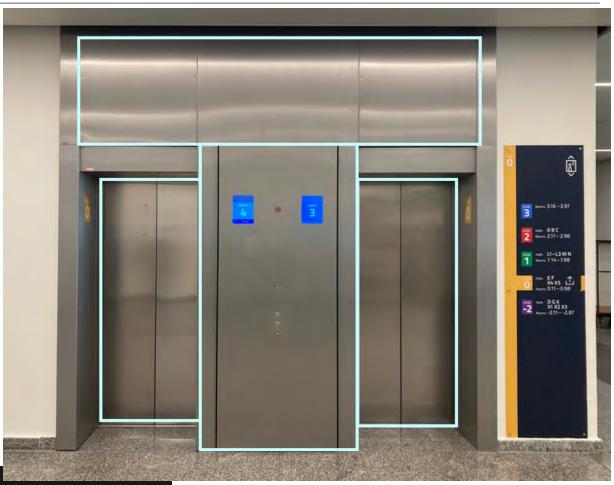

#### **Elevator Branding**

Location: Level 0

Size: 10.56m2 - Doors 90 x 210cm /

Middle 120 x 230cm / Top 330 x 90cm

Price per elevator

€ 17,500

#### **Elevator Branding**

Location: Level -2

Size: 7.46m2 - Doors 90 x 210cm /

Middle 120 x 230cm

Price per elevator

€ 15,000