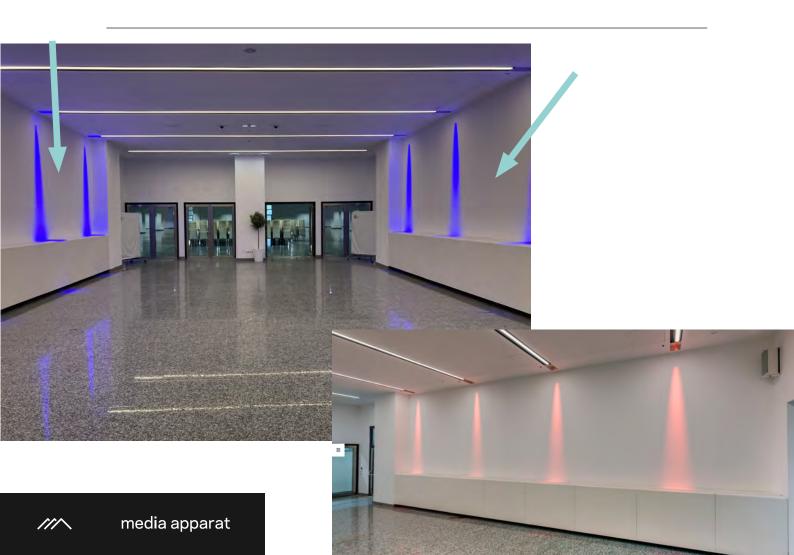

#### **Entrance Hall Staircase Wall**

Location: Level 0

Count: 2 (left and right side)

Size: approx. 44 m2 (1300 x 585cm)

Material: vinyl

Price per side

€ 25,000