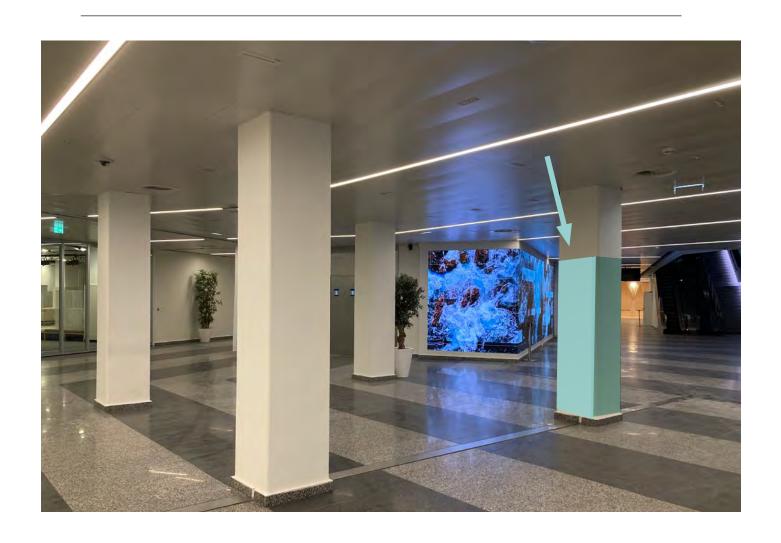

## Pillars Entrance Hall (wraparound)

Location: Level 0

Count: 2 pillars (with 4 sides each)

Size: 60 x 210cm per side

(240 x 120cm total)

Price per pillar

€ 10,000