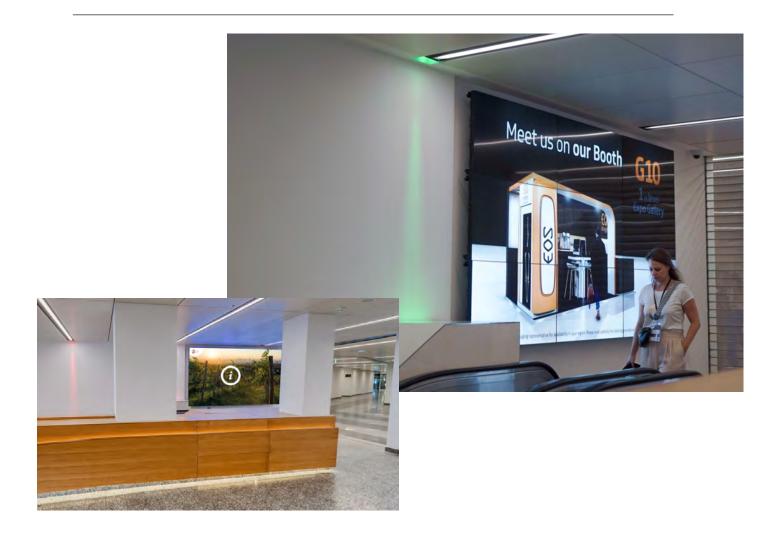

#### Entrance Escalator (LED)

Location: Level 0 by escalator to Level -2

Format: 16:9

Resolution: 3840 x 2160px

Price

€ 15,000

#### **Elevator Branding**

Location: Level 0

Size: 10.56m2 - Doors 90 x 210cm /

Middle 120 x 230cm / Top 330 x 90cm

Price per elevator

€ 17,500