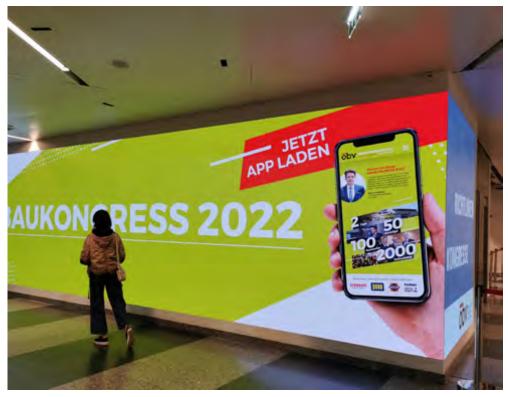

## Entrance Hall **Wall**, Left/Right (LED)

| Entrance Hall Left & Right |         |             |  |  |
|----------------------------|---------|-------------|--|--|
| width                      | height  | area        |  |  |
| 9600 px                    | 2160 px | 20736000 px |  |  |
| 12,00 m                    | 2,70 m  | 32,40 m²    |  |  |

## Entrance Hall **Wall**, Left/Right (LED)

| Screen Formats LED-Banner Entrance Hall |                |        |  |  |
|-----------------------------------------|----------------|--------|--|--|
| pixelpitch                              | 1,250 mm       |        |  |  |
| main                                    | 7680 x 2160 px | 50 fps |  |  |

## Entrance Hall **Banner**, Left/Right (LED)

| Entrance Hall LED-Banner Balcony |         |             |  |  |
|----------------------------------|---------|-------------|--|--|
| width                            | height  | area        |  |  |
| 18560 px                         | 1080 px | 20044800 px |  |  |
| 34,80 m                          | 2,03 m  | 70,47 m²    |  |  |

#### Price per side for...

1 side per sponsor (left or right)

Still artwork (image)

Moving artwork (video)

€ 20,000

€ 25,000

| Screen Formats LED-Banner Balcony |                |        |  |  |  |
|-----------------------------------|----------------|--------|--|--|--|
| pixelpitch                        | 1,875 mm       |        |  |  |  |
| left and right                    | 6720 x 1080 px | 50 fps |  |  |  |