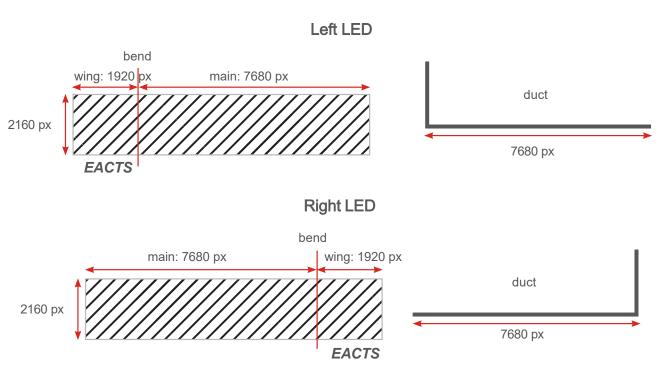

## Entrance Hall **Wall**, Left/Right (LED)

| Entrance Hall Left & Right |         |             |  |  |
|----------------------------|---------|-------------|--|--|
| width                      | height  | area        |  |  |
| 9600 px                    | 2160 px | 20736000 px |  |  |
| 12,00 m                    | 2,70 m  | 32,40 m²    |  |  |

## Entrance Hall **Wall**, Left/Right (LED)

| Screen Formats LED-Banner Entrance Hall |                |        |  |  |
|-----------------------------------------|----------------|--------|--|--|
| pixelpitch                              | 1,250 mm       |        |  |  |
| main                                    | 7680 x 2160 px | 50 fps |  |  |

## Entrance Hall **Banner**, Left/Right (LED)

| Entrance Hall LED-Banner Balcony |         |             |  |  |
|----------------------------------|---------|-------------|--|--|
| width                            | height  | area        |  |  |
| 18560 px                         | 1080 px | 20044800 px |  |  |
| 34,80 m                          | 2,03 m  | 70,47 m²    |  |  |

#### Price per side for...

1 side per sponsor (left or right)

Still artwork (image)

Moving artwork (video)

€ 20,000

€ 25,000

| Screen Formats LED-Banner Balcony |                |        |  |  |  |
|-----------------------------------|----------------|--------|--|--|--|
| pixelpitch                        | 1,875 mm       |        |  |  |  |
| left and right                    | 6720 x 1080 px | 50 fps |  |  |  |