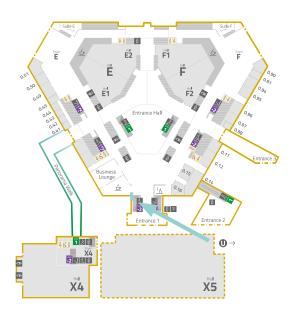

## Pillars Entrance Hall (wraparound)

Location: Level 0

Count: 2 pillars (with 4 sides each)

Size: 60 x 210cm per side

(240 x 120cm total)

Price per pillar

€ 10,000

#### Entrance Escalator (LED)

Location: Level 0 by escalator to Level -2

Format: 16:9

Resolution: 3840 x 2160px

Price

€ 15,000

#### **Entrance Hall Staircase Wall**

Location: Level 0

Count: 2 (left and right side)

Size: approx. 44 m2 (1300 x 585cm)

Material: vinyl

Price per side

€ 25,000

## Entrance Hall **Wall**, Left/Right (LED)

| Entrance Hall Left & Right |         |             |  |  |
|----------------------------|---------|-------------|--|--|
| width                      | height  | area        |  |  |
| 9600 px                    | 2160 px | 20736000 px |  |  |
| 12,00 m                    | 2,70 m  | 32,40 m²    |  |  |