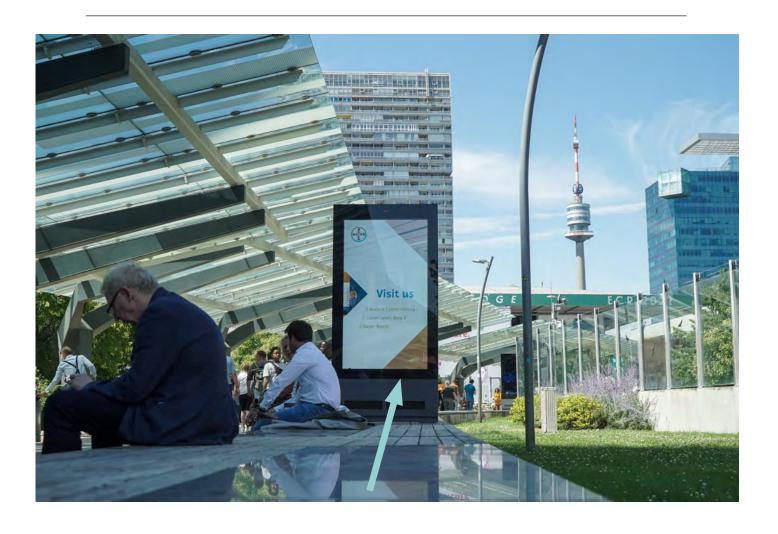

#### **Promenade Citylights**

Location: outdoor pathway to main entrance

Count: 2 citylights

(2 screens per citylight - 4 screens total)

Up to 3 companies on rotation

Price

€ 10,000

#### Promenade Pillars

Location: outdoor pathway to main entrance

Count: 28 (14 pillars with 2 sides)

Material: vinyl

Maximum 4 pillars per company

Price per pillar & side

€ 3,500

0