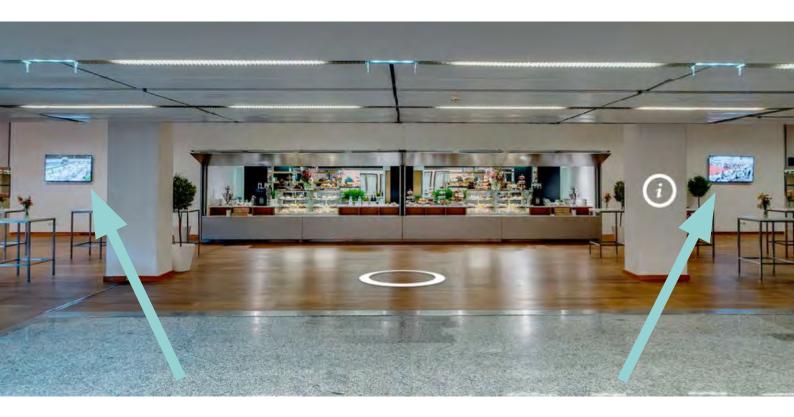

## Pillars Entrance Hall (wraparound)

Location: Level 0

Count: 2 pillars (with 4 sides each)

Size: 60 x 210cm per side

(240 x 120cm total)

Price per pillar

€ 10,000