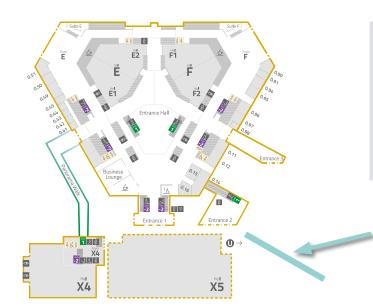

#### **Promenade Citylights**

Location: outdoor pathway to main entrance

Count: 2 citylights

(2 screens per citylight - 4 screens total)

Up to 3 companies on rotation

Price

€ 10,000

#### Promenade Pillars

Location: outdoor pathway to main entrance

Count: 28 (14 pillars with 2 sides)

Material: vinyl

Maximum 4 pillars per company

Price per pillar & side

€ 3,500

0