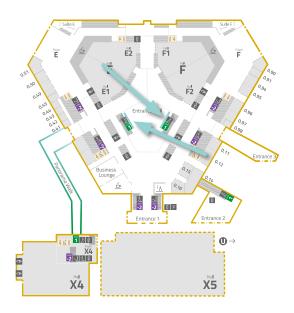

## Pillars Entrance Hall (wraparound)

Location: Level 0

Count: 2 pillars (with 4 sides each)

Size: 60 x 210cm per side

(240 x 120cm total)

Price per pillar

€ 10,000

#### Entrance Escalator (LED)

Location: Level 0 by escalator to Level -2

Format: 16:9

Resolution: 3840 x 2160px

Price

€ 15,000

#### **Entrance Hall Staircase Wall**

Location: Level 0

Count: 2 (left and right side)

Size: approx. 44 m2 (1300 x 585cm)

Material: vinyl

Price per side

€ 25,000

## Entrance Hall **Wall**, Left/Right (LED)

| Entrance Hall Left & Right |         |             |  |  |
|----------------------------|---------|-------------|--|--|
| width                      | height  | area        |  |  |
| 9600 px                    | 2160 px | 20736000 px |  |  |
| 12,00 m                    | 2,70 m  | 32,40 m²    |  |  |