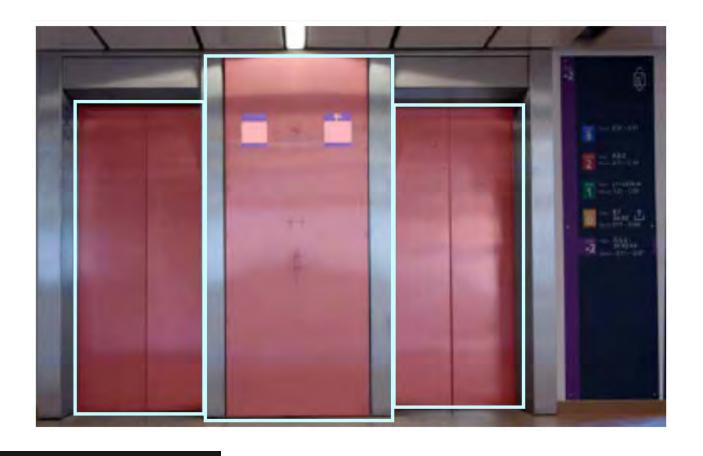

#### **Elevator Branding**

Location: Level 0

Size: 10.56m2 - Doors 90 x 210cm /

Middle 120 x 230cm / Top 330 x 90cm

Price per elevator

€ 17,500