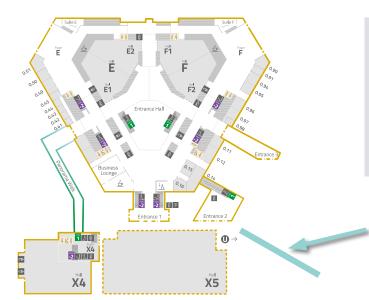

#### **Promenade Citylights**

Location: outdoor pathway to main entrance

Count: 2 citylights

(2 screens per citylight - 4 screens total)

Up to 3 companies on rotation

Price

€ 10,000

#### Promenade Pillars

Location: outdoor pathway to main entrance

Count: 28 (14 pillars with 2 sides)

Material: vinyl

Maximum 4 pillars per company

Price per pillar & side

€ 3,500

0