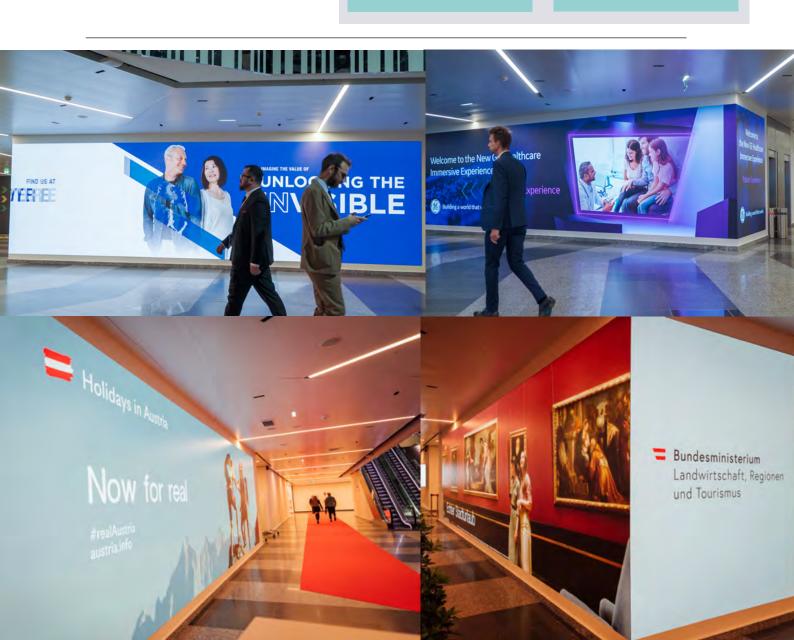

#### **Entrance Hall Staircase Wall**

Location: Level 0

Count: 2 (left and right side)

Size: approx. 44 m2 (1300 x 585cm)

Material: vinyl

Price per side

€ 25,000

## Entrance Hall **Wall**, Left/Right (LED)

| Entrance Hall Left & Right |         |             |  |  |
|----------------------------|---------|-------------|--|--|
| width                      | height  | area        |  |  |
| 9600 px                    | 2160 px | 20736000 px |  |  |
| 12,00 m                    | 2,70 m  | 32,40 m²    |  |  |

#### Price per side for...

Still artwork (image)

Moving artwork (video)

€ 15,000

€ 20,000