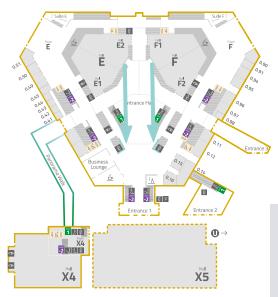

#### Foyer D Screens

Location: Level -2

Count: 2 screens

Size: 65" - 1920 x 1080 (16:9)

Up to 4 companies on rotation

Price per artwork

€ 5,000

#### Entrance X2 Hallway Walls

Location: Level -2

Size: 1066 x 280 cm

2 walls leading to entrance X2

(left and right)

Price per wall

€ 35,000

#### Entrance X1 Hallway Walls

Location: Level -2

Size: 515 (left) / 684 (right) x 228cm

2 walls leading to entrance X1

(left and right)

Price per wall

€ 20,000