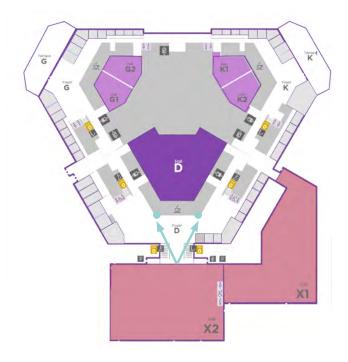

#### Foyer D Screens

Location: Level -2

Count: 2 screens

Size: 65" - 1920 x 1080 (16:9)

Up to 4 companies on rotation

Price per artwork

€ 5,000

#### Entrance X2 Hallway Walls

Location: Level -2

Size: 1066 x 280 cm

2 walls leading to entrance X2

(left and right)

Price per wall

€ 35,000

#### Entrance X1 Hallway Walls

Location: Level -2

Size: 515 (left) / 684 (right) x 228cm

2 walls leading to entrance X1

(left and right)

Price per wall

€ 20,000