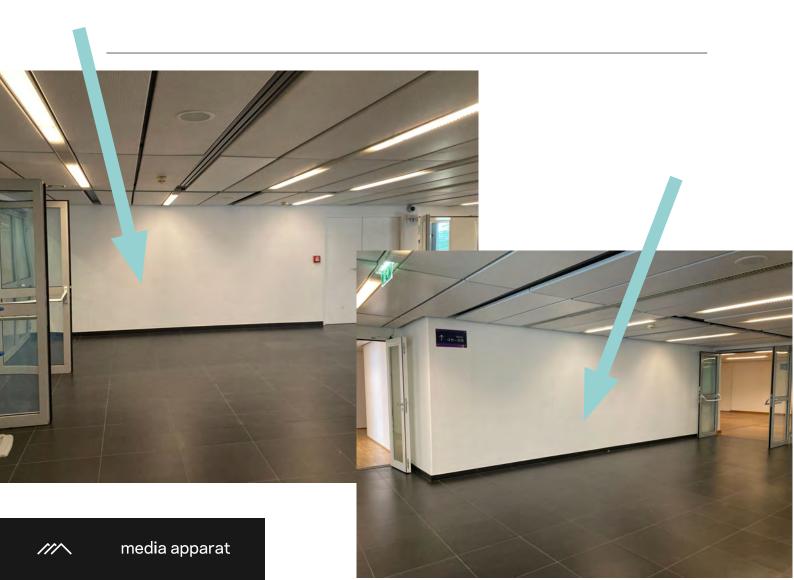

#### **Entrance Hall Staircase Wall**

Location: Level 0

Count: 2 (left and right side)

Size: approx. 44 m2 (1300 x 585cm)

Material: vinyl

Price per side

€ 25,000