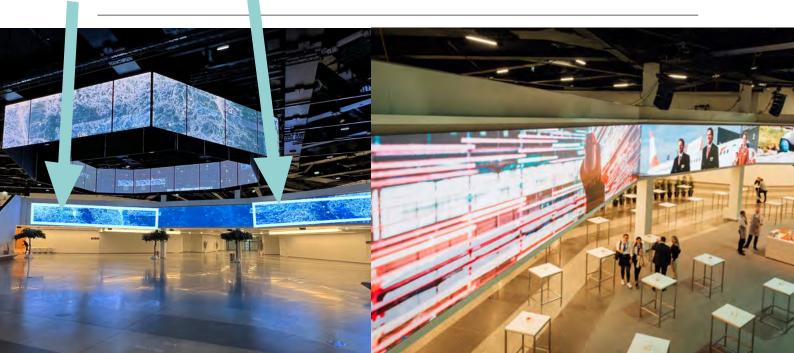

#### Entrance Escalator (LED)

Location: Level 0 by escalator to Level -2

Format: 16:9

Resolution: 3840 x 2160px

Price

€ 15,000

## Entrance Hall **Wall**, Left/Right (LED)

| Entrance Hall Left & Right |         |             |  |  |
|----------------------------|---------|-------------|--|--|
| width                      | height  | area        |  |  |
| 9600 px                    | 2160 px | 20736000 px |  |  |
| 12,00 m                    | 2,70 m  | 32,40 m²    |  |  |

#### Price per side for...

Still artwork (image)

Moving artwork (video)

€ 15,000

€ 20,000

## Entrance Hall **Wall**, Left/Right (LED)

| Screen Formats LED-Banner Entrance Hall |                |        |  |  |
|-----------------------------------------|----------------|--------|--|--|
| pixelpitch                              | 1,250 mm       |        |  |  |
| main                                    | 7680 x 2160 px | 50 fps |  |  |