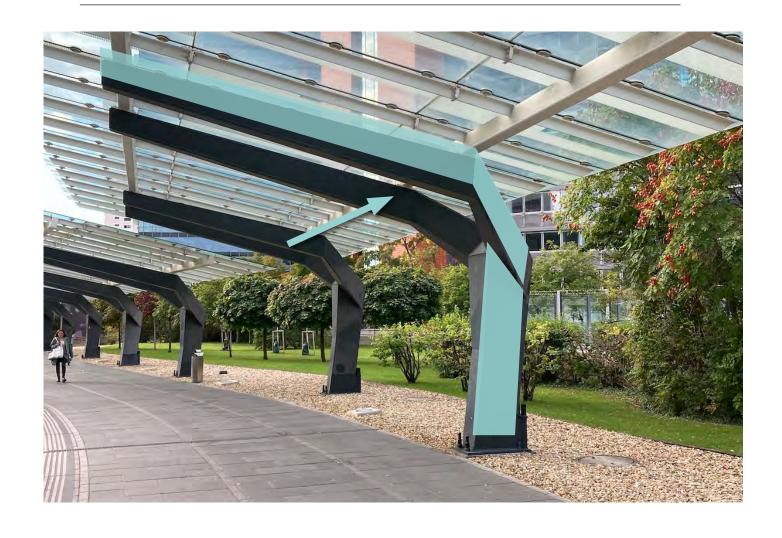

#### Promenade Pillars

Location: outdoor pathway to main entrance

Count: 28 (14 pillars with 2 sides)

Material: vinyl

Maximum 4 pillars per company

Price per pillar & side

€ 3,500

0