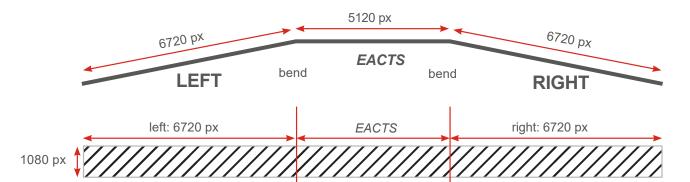

## Entrance Hall **Banner**, Left/Right (LED)

| Entrance Hall LED-Banner Balcony |         |             |  |  |
|----------------------------------|---------|-------------|--|--|
| width                            | height  | area        |  |  |
| 18560 px                         | 1080 px | 20044800 px |  |  |
| 34,80 m                          | 2,03 m  | 70,47 m²    |  |  |

#### Price per side for...

1 side per sponsor (left or right)

Still artwork (image)

Moving artwork (video)

€ 20,000

€ 25,000

| Screen Formats LED-Banner Balcony |                |        |  |  |  |
|-----------------------------------|----------------|--------|--|--|--|
| pixelpitch                        | 1,875 mm       |        |  |  |  |
| left and right                    | 6720 x 1080 px | 50 fps |  |  |  |